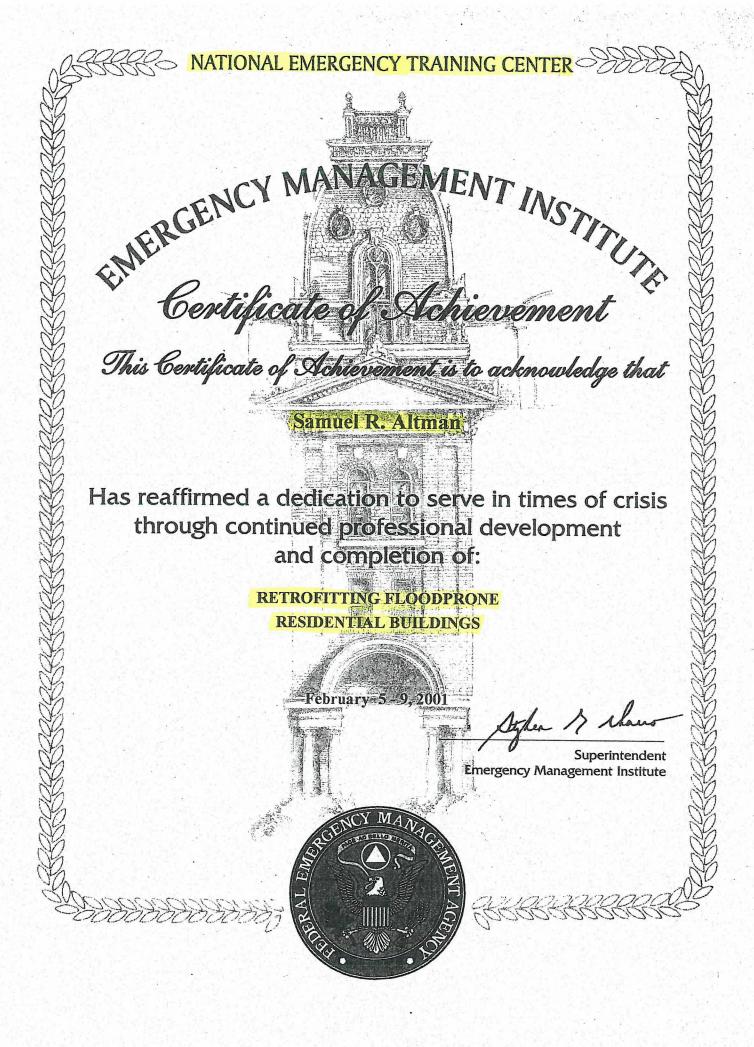

#### Samuel R. Altman

Has reaffirmed a dedication to serve in times of crisis through continued professional development and completion of:

MANAGING FLOODPLAIN DEVELOPMENT THROUGH THE NFIP

April 17 - 20, 2001